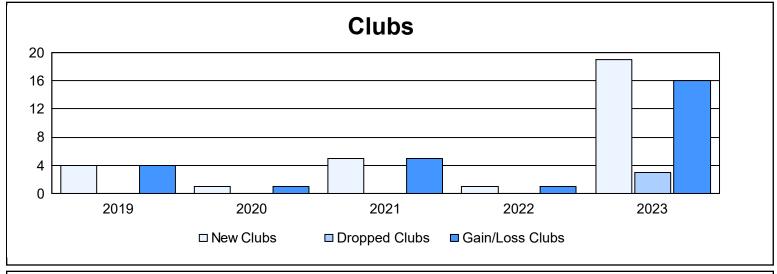

District 322 H As of June 2023 Cumulative

| Year      | New<br>Clubs | Dropped<br>Clubs | Gain/<br>Loss<br>Clubs | New<br>Members | Charter<br>Members | Reinstate<br>Members | Transfer<br>Members | Total<br>Member<br>Added | Total<br>Members<br>Dropped | Gain/<br>Loss<br>Members |
|-----------|--------------|------------------|------------------------|----------------|--------------------|----------------------|---------------------|--------------------------|-----------------------------|--------------------------|
| 2018-2019 | 4            | 0                | 4                      | 129            | 103                | 17                   | 0                   | 249                      | 150                         | 99                       |
| 2019-2020 | 1            | 0                | 1                      | 126            | 35                 | 11                   | 2                   | 174                      | 175                         | -1                       |
| 2020-2021 | 5            | 0                | 5                      | 225            | 147                | 22                   | 0                   | 394                      | 199                         | 195                      |
| 2021-2022 | 1            | 0                | 1                      | 207            | 45                 | 16                   | 0                   | 268                      | 203                         | 65                       |
| 2022-2023 | 19           | 3                | 16                     | 191            | 411                | 9                    | 2                   | 613                      | 366                         | 247                      |
| Average   | 6            | 1                | 5                      | 176            | 148                | 15                   | 1                   | 340                      | 219                         | 121                      |